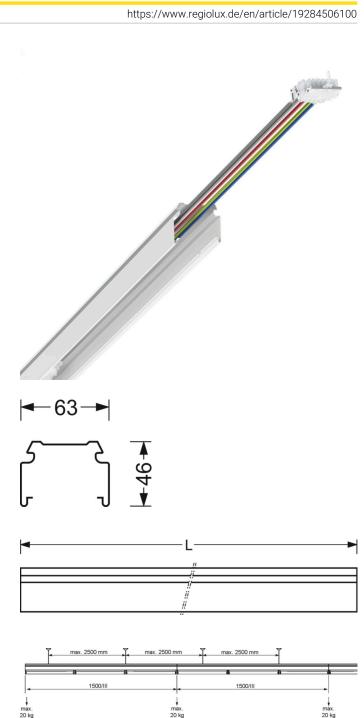

# SRT /1500/III-0750 7x2.5mm<sup>2</sup> • vw RAL 9016 • 19284506100

universal-mounting rail - Universal mounting rail, flexible, current taps every 767.5 mm, for device mount module /750, /1500 and /2250

Torsion-resistant mounting rail made of galvanized, profiled sheet steel with zinc coating combined with polyester resin lacquer to ensure good corrosion protection; universal mounting rail suitable for light runs in all protection classes IP20 to IP64; Housing colour traffic white RAL 9016; . Heat-resistant, through-wiring with individual conductors installed in the factory. Including 6 current taps for electrical connection of the device mounts, in module 750. With push connection at the end of the mounting rail for the fast electrical connection of further mounting rails. 2 pre-scored knock-outs at the top allow a direct feed via the mounting rail. Feed adaptor and optionally mounting rail with connection terminals required for medium or medium feed. The outfeed and central infeed can be done on site; information can be found in the installation instructions. Please order assembly accessories as well as rail end pieces and connectors separately. Halogen-free wiring is available on request. The mounting rail can be shortened if the building conditions so require.

#### **MECHANICS**

| Housing colour         | traffic white RAL 9016                         |
|------------------------|------------------------------------------------|
| Dimensions (LxWxH/DxH) | 4605mm x 63mm x 46mm                           |
| Weight (net)           | 5.2kg                                          |
| Type of installation   | Mounting rail system installation,             |
|                        | Ceiling-mounted light structure, Pendant light |
|                        | structure, Ceiling-mounted mounting rail       |
|                        | installation, Ceiling-mounted mounting rail    |
|                        | installation on T-system, Pendulum mounting    |
|                        | rail assembly on chain, Pendulum mounting      |
|                        | rail installation on steel cable               |

| Dimensions |         |        |  |
|------------|---------|--------|--|
| L          | 4605 mm | Length |  |
| В          | 63 mm   | Width  |  |
| н          | 46 mm   | Height |  |